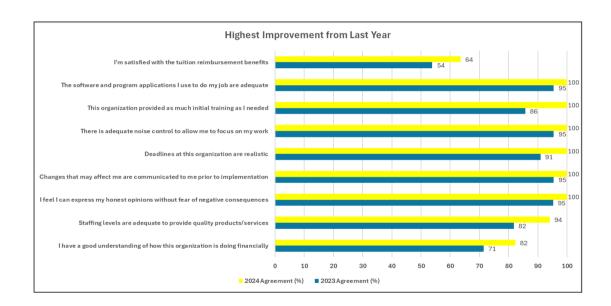

#### **SWOT Summary**

**Strengths:** Green Cells - highest net agreement scores & highest scores compared to benchmark Opportunities: Yellow Cells - highest movable middle scores & highest improvement from last year