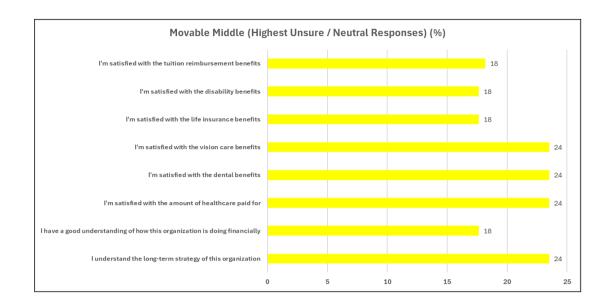

#### **SWOT Summary**

**Strengths:** Green Cells - highest net agreement scores & highest scores compared to benchmark Opportunities: Yellow Cells - highest movable middle scores & highest improvement from last year