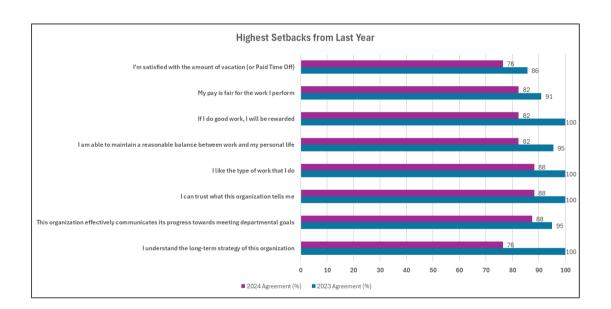

Weaknesses: Red Cells - highest disagreement scores & lowest net agreement scores

Threats: Purple Cells - lowest scores compared to benchmark & highest setbacks from last year