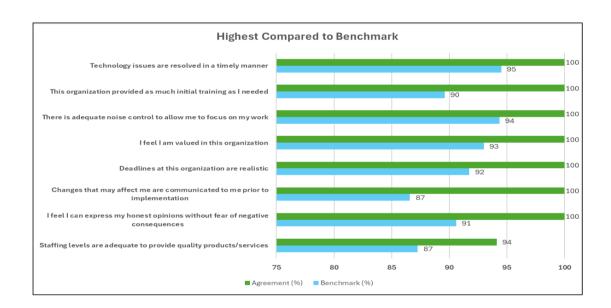

#### **SWOT Summary**

**Strengths:** Green Cells - highest net agreement scores & highest scores compared to benchmark Opportunities: Yellow Cells - highest movable middle scores & highest improvement from last year