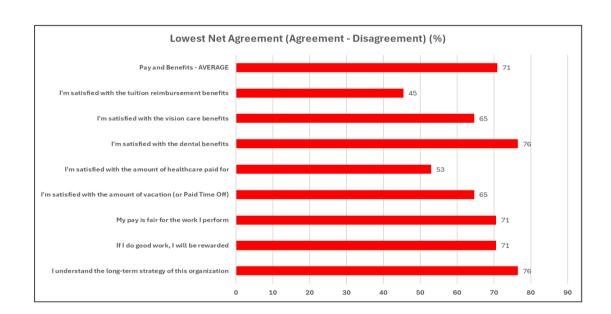

Weaknesses: Red Cells - highest disagreement scores & lowest net agreement scores

Threats: Purple Cells - lowest scores compared to benchmark & highest setbacks from last year