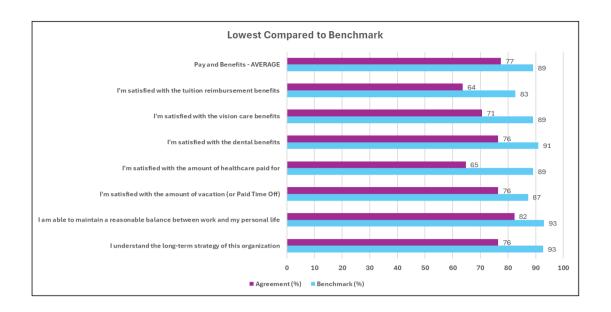

Weaknesses: Red Cells - highest disagreement scores & lowest net agreement scores

Threats: Purple Cells - lowest scores compared to benchmark & highest setbacks from last year