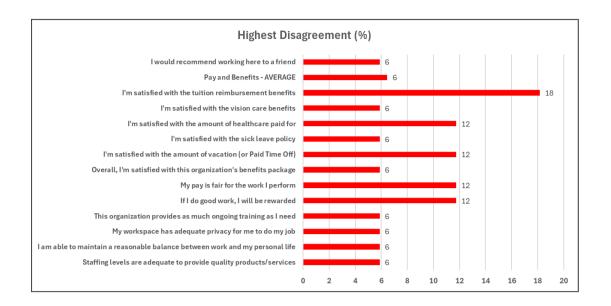

Weaknesses: Red Cells - highest disagreement scores & lowest net agreement scores

Threats: Purple Cells - lowest scores compared to benchmark & highest setbacks from last year